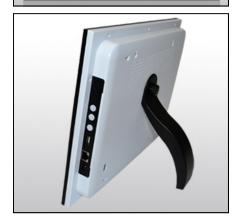

## MPD-12-Color

Magnifier, Photo Frame, Digital Clock

2 tbsp vegetable oil
4 chicken portions (abo
2 leeks, sliced
1 garlic clove, crushed
4 tbsp plain flour

For layer cake, so the second of the second

The MPD-12 (Magnifier, Photo frame, Digital clock) is an all new concept of multi-function low vision magnification products! The MPD-12 was specifically developed for ultra convenient use in the kitchen. However, of course it is just as well suited in any room of a house or even on an office desk. Weighing a mere 28 ounces, the ultra light weight screen can be easily mounted on any wall to maximize counter or desk space. Switching between magnifier, photo frame and digital clock is a one button operation. The MPD-12 makes a sensible and practical addition to whatever magnifier you may already have or it could easily be the first and only magnifier that you need in your home or office.

- 12" screen
- 16:9 aspect ratio
- Cool LED backlit
- Full color magnification
- High magnification (standard)
- Low magnification (optional)
- Full color photo frame
- Stores up to 1000 pictures
- Big display digital clock
- Easy clean remote control
- Ultra lightweight robust housing
- Desk stand or wall mount