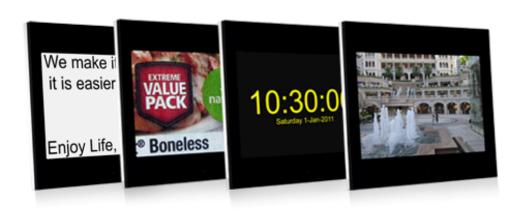

## MPD-12-Color

Magnifier, Photo Frame, Digital Clock

2 tbsp vegetable oil
4 chicken portions (abo
2 leeks, sliced
1 garlic clove, crushed
4 tbsp plain flour

For layer cake, so the second of the second

The MPD-12 (Magnifier, Photo frame, Digital clock) is an all new concept of multi-function low vision magnification products! The MPD-12 was specifically developed for ultra convenient use in the kitchen. However, of course it is just as well suited in any room of a house or even on an office desk. Weighing a mere 28 ounces, the ultra light weight screen can be easily mounted on any wall to maximize counter or desk space. Switching between magnifier, photo frame and digital clock is a one button operation. The MPD-12 makes a sensible and practical addition to whatever magnifier you may already have or it could easily be the first and only magnifier that you need in your home or office.

- 12" screen
- 16:9 aspect ratio
- Cool LED backlit
- Full color magnification
- High magnification (standard)
- Low magnification (optional)
- Full color photo frame
- Stores up to 1000 pictures
- Big display digital clock
- Easy clean remote control
- Ultra lightweight robust housing
- Desk stand or wall mount